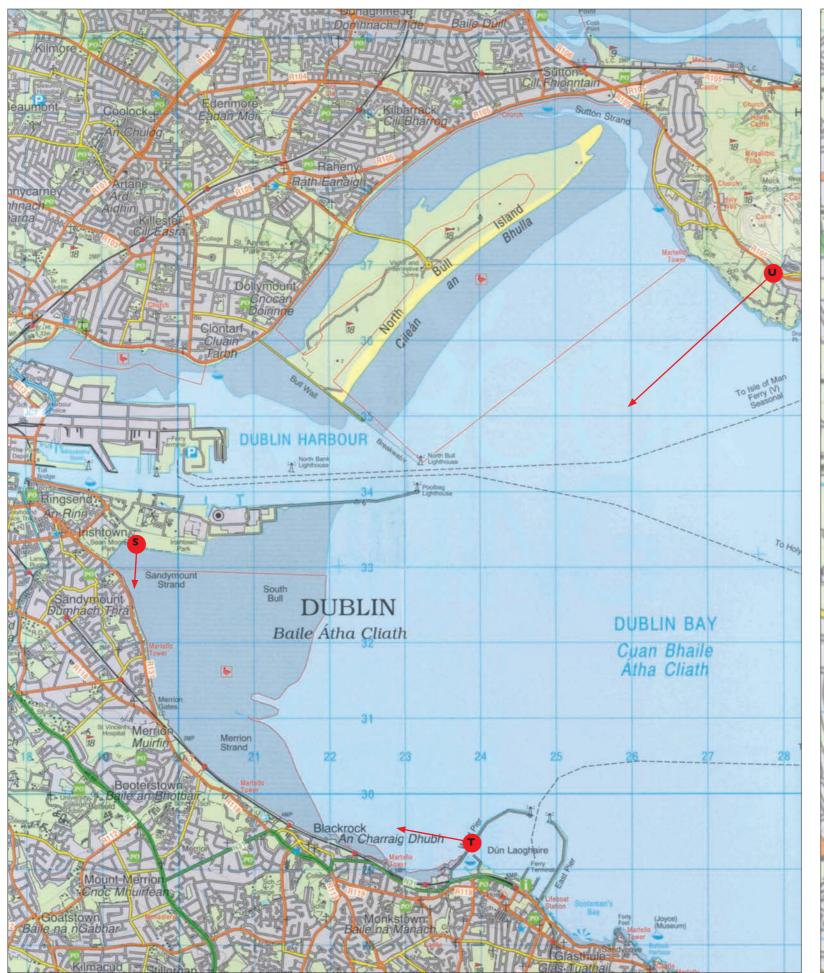

View Location Maps 2

OS LICENCE NO AR 0087017

REDEVELOPMENT OF THE NATIONAL MATERNITY HOSPITAL • ST VINCENT'S UNIVERSITY HOSPITAL CAMPUS, ELM PARK, DUBLIN 4

REDEVELOPMENT OF THE NATIONAL MATERNITY HOSPITAL • ST VINCENT'S UNIVERSITY HOSPITAL CAMPUS, ELM PARK, DUBLIN 4

REDEVELOPMENT OF THE NATIONAL MATERNITY HOSPITAL • ST VINCENT'S UNIVERSITY HOSPITAL CAMPUS, ELM PARK, DUBLIN 4

View U: View from Howth

(The zoomed in vignette is a greatly enlarged section of a photograph taken with a 450 mm telephoto lens and shows much more detail than could be determined by the naked eye)

Existing

REDEVELOPMENT OF THE NATIONAL MATERNITY HOSPITAL • ST VINCENT'S UNIVERSITY HOSPITAL CAMPUS, ELM PARK, DUBLIN 4

View U: View from Howth

(The zoomed in vignette is a greatly enlarged section of a photograph taken with a 450 mm telephoto lens and shows much more detail than could be determined by the naked eye)