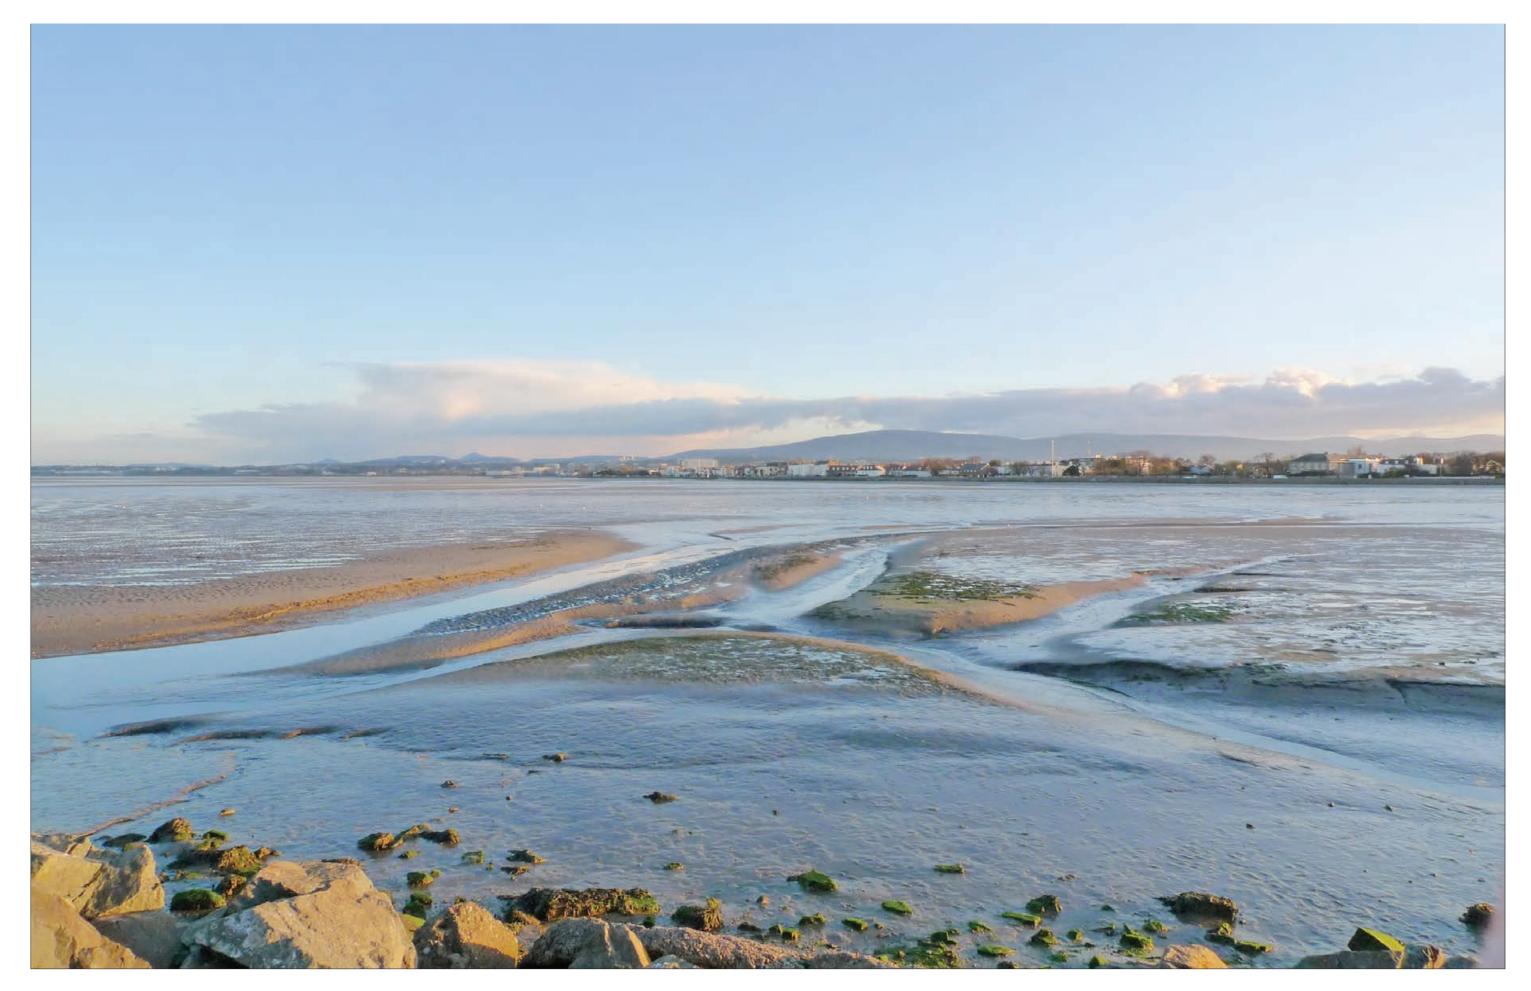

REDEVELOPMENT OF THE NATIONAL MATERNITY HOSPITAL • ST VINCENT'S UNIVERSITY HOSPITAL CAMPUS, ELM PARK, DUBLIN 4

View U: View from Howth

(The zoomed in vignette is a greatly enlarged section of a photograph taken with a 450 mm telephoto lens and shows much more detail than could be determined by the naked eye)

Existing

REDEVELOPMENT OF THE NATIONAL MATERNITY HOSPITAL • ST VINCENT'S UNIVERSITY HOSPITAL CAMPUS, ELM PARK, DUBLIN 4

View U: View from Howth

(The zoomed in vignette is a greatly enlarged section of a photograph taken with a 450 mm telephoto lens and shows much more detail than could be determined by the naked eye)