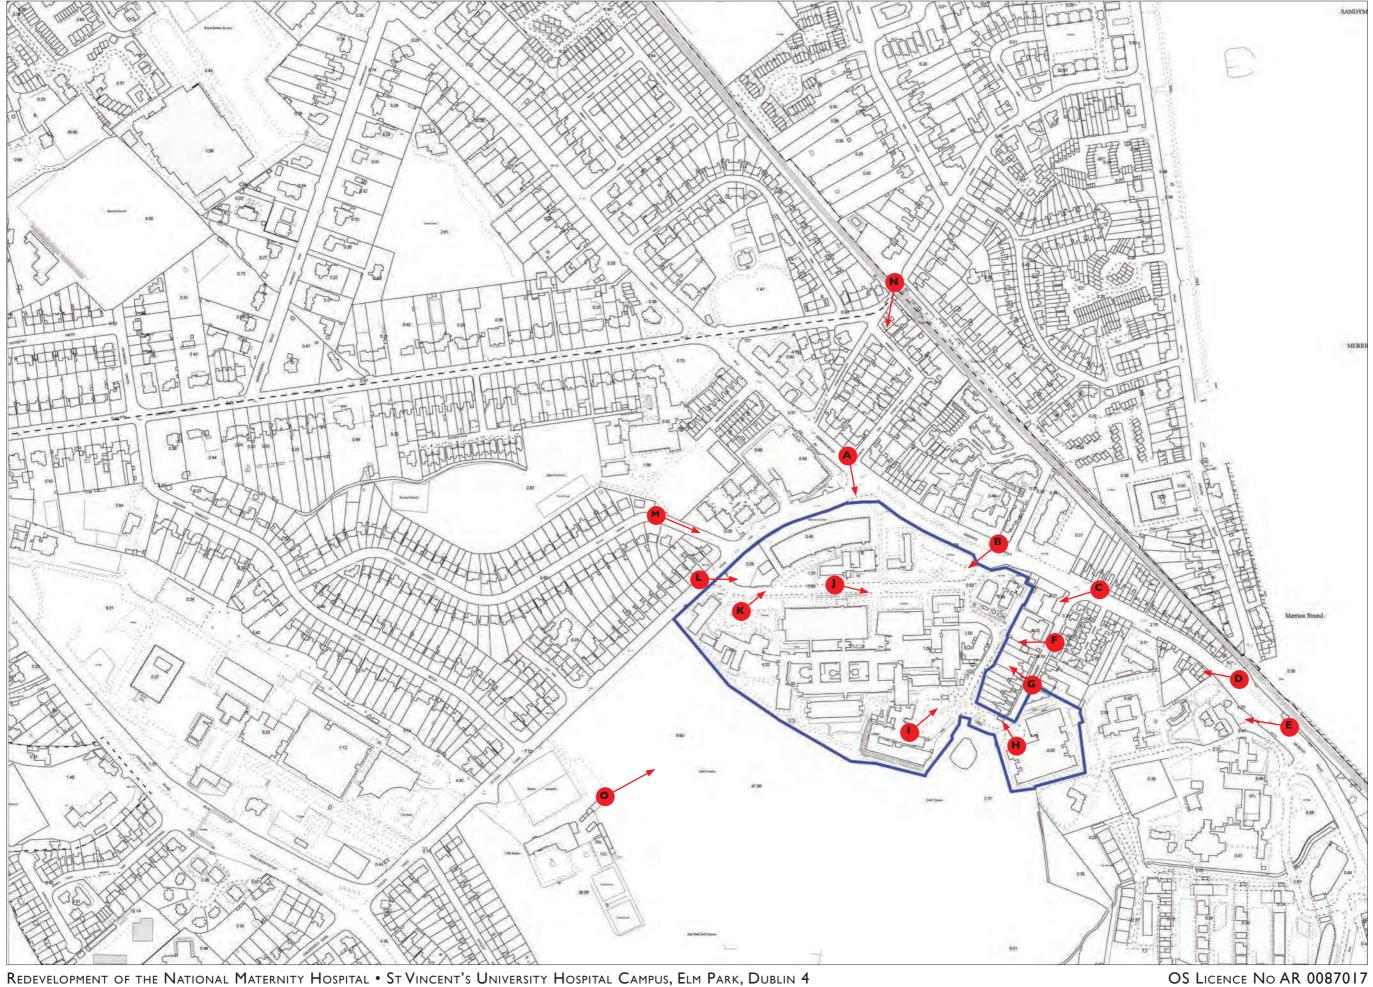

View Location Maps 2

OS LICENCE NO AR 0087017

REDEVELOPMENT OF THE NATIONAL MATERNITY HOSPITAL • ST VINCENT'S UNIVERSITY HOSPITAL CAMPUS, ELM PARK, DUBLIN 4

REDEVELOPMENT OF THE NATIONAL MATERNITY HOSPITAL • ST VINCENT'S UNIVERSITY HOSPITAL CAMPUS, ELM PARK, DUBLIN 4