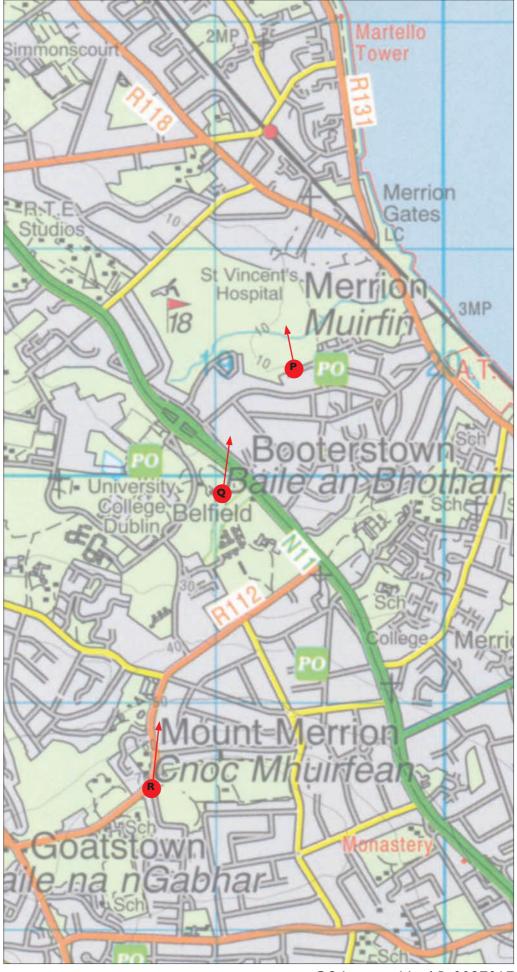

View Location Maps 2

OS LICENCE NO AR 0087017

REDEVELOPMENT OF THE NATIONAL MATERNITY HOSPITAL • ST VINCENT'S UNIVERSITY HOSPITAL CAMPUS, ELM PARK, DUBLIN 4

REDEVELOPMENT OF THE NATIONAL MATERNITY HOSPITAL • ST VINCENT'S UNIVERSITY HOSPITAL CAMPUS, ELM PARK, DUBLIN 4