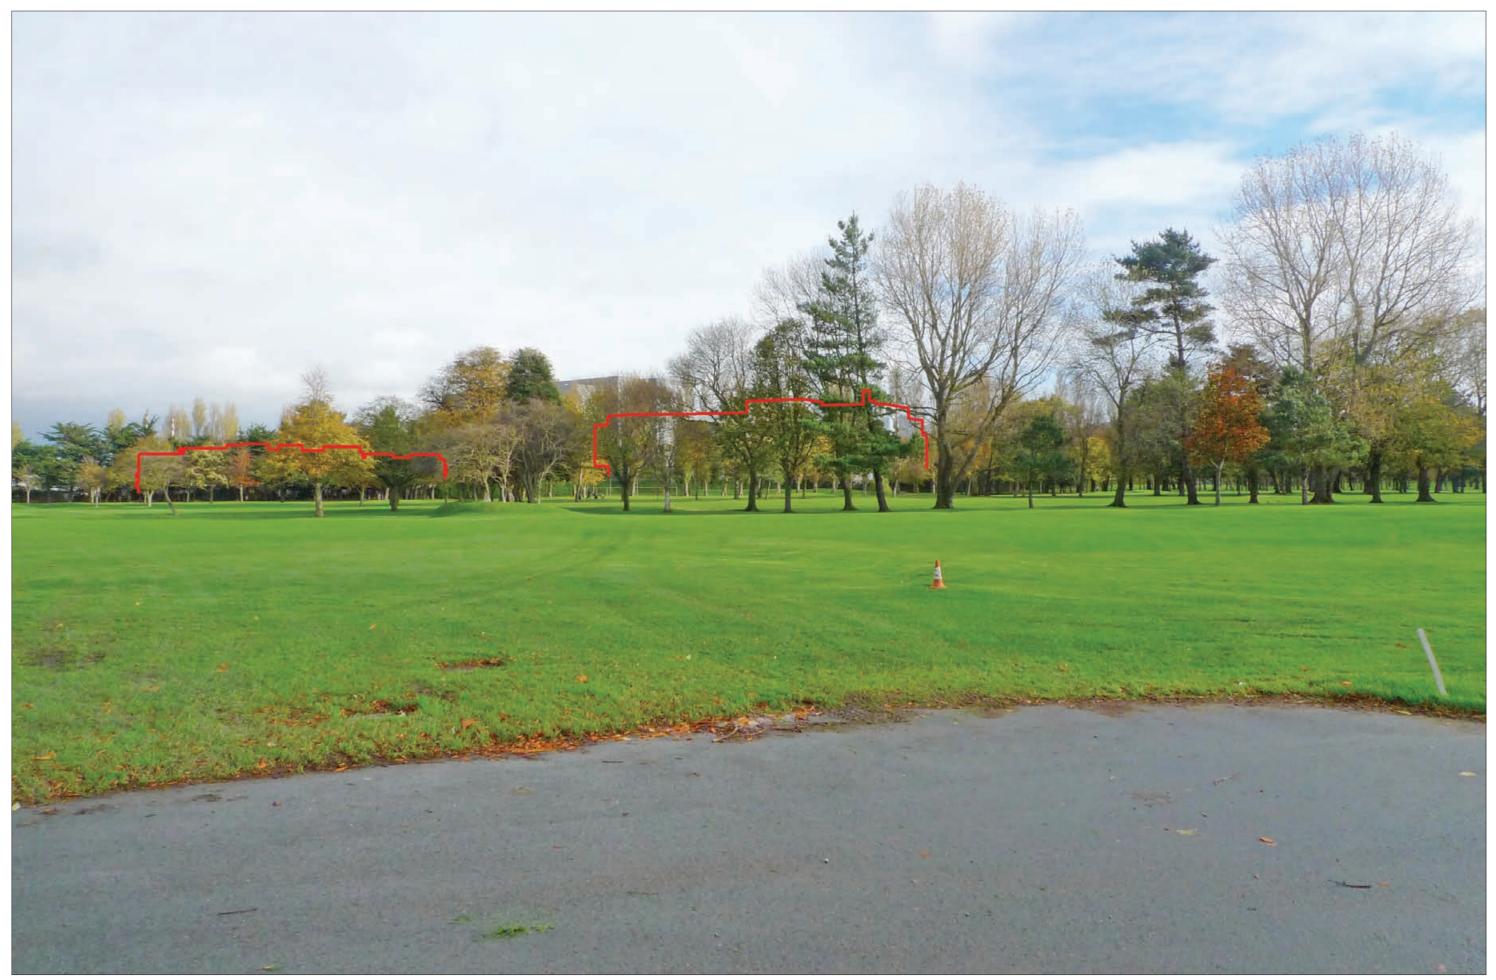

Proposed

REDEVELOPMENT OF THE NATIONAL MATERNITY HOSPITAL • ST VINCENT'S UNIVERSITY HOSPITAL CAMPUS, ELM PARK, DUBLIN 4

Existing

REDEVELOPMENT OF THE NATIONAL MATERNITY HOSPITAL • ST VINCENT'S UNIVERSITY HOSPITAL CAMPUS, ELM PARK, DUBLIN 4