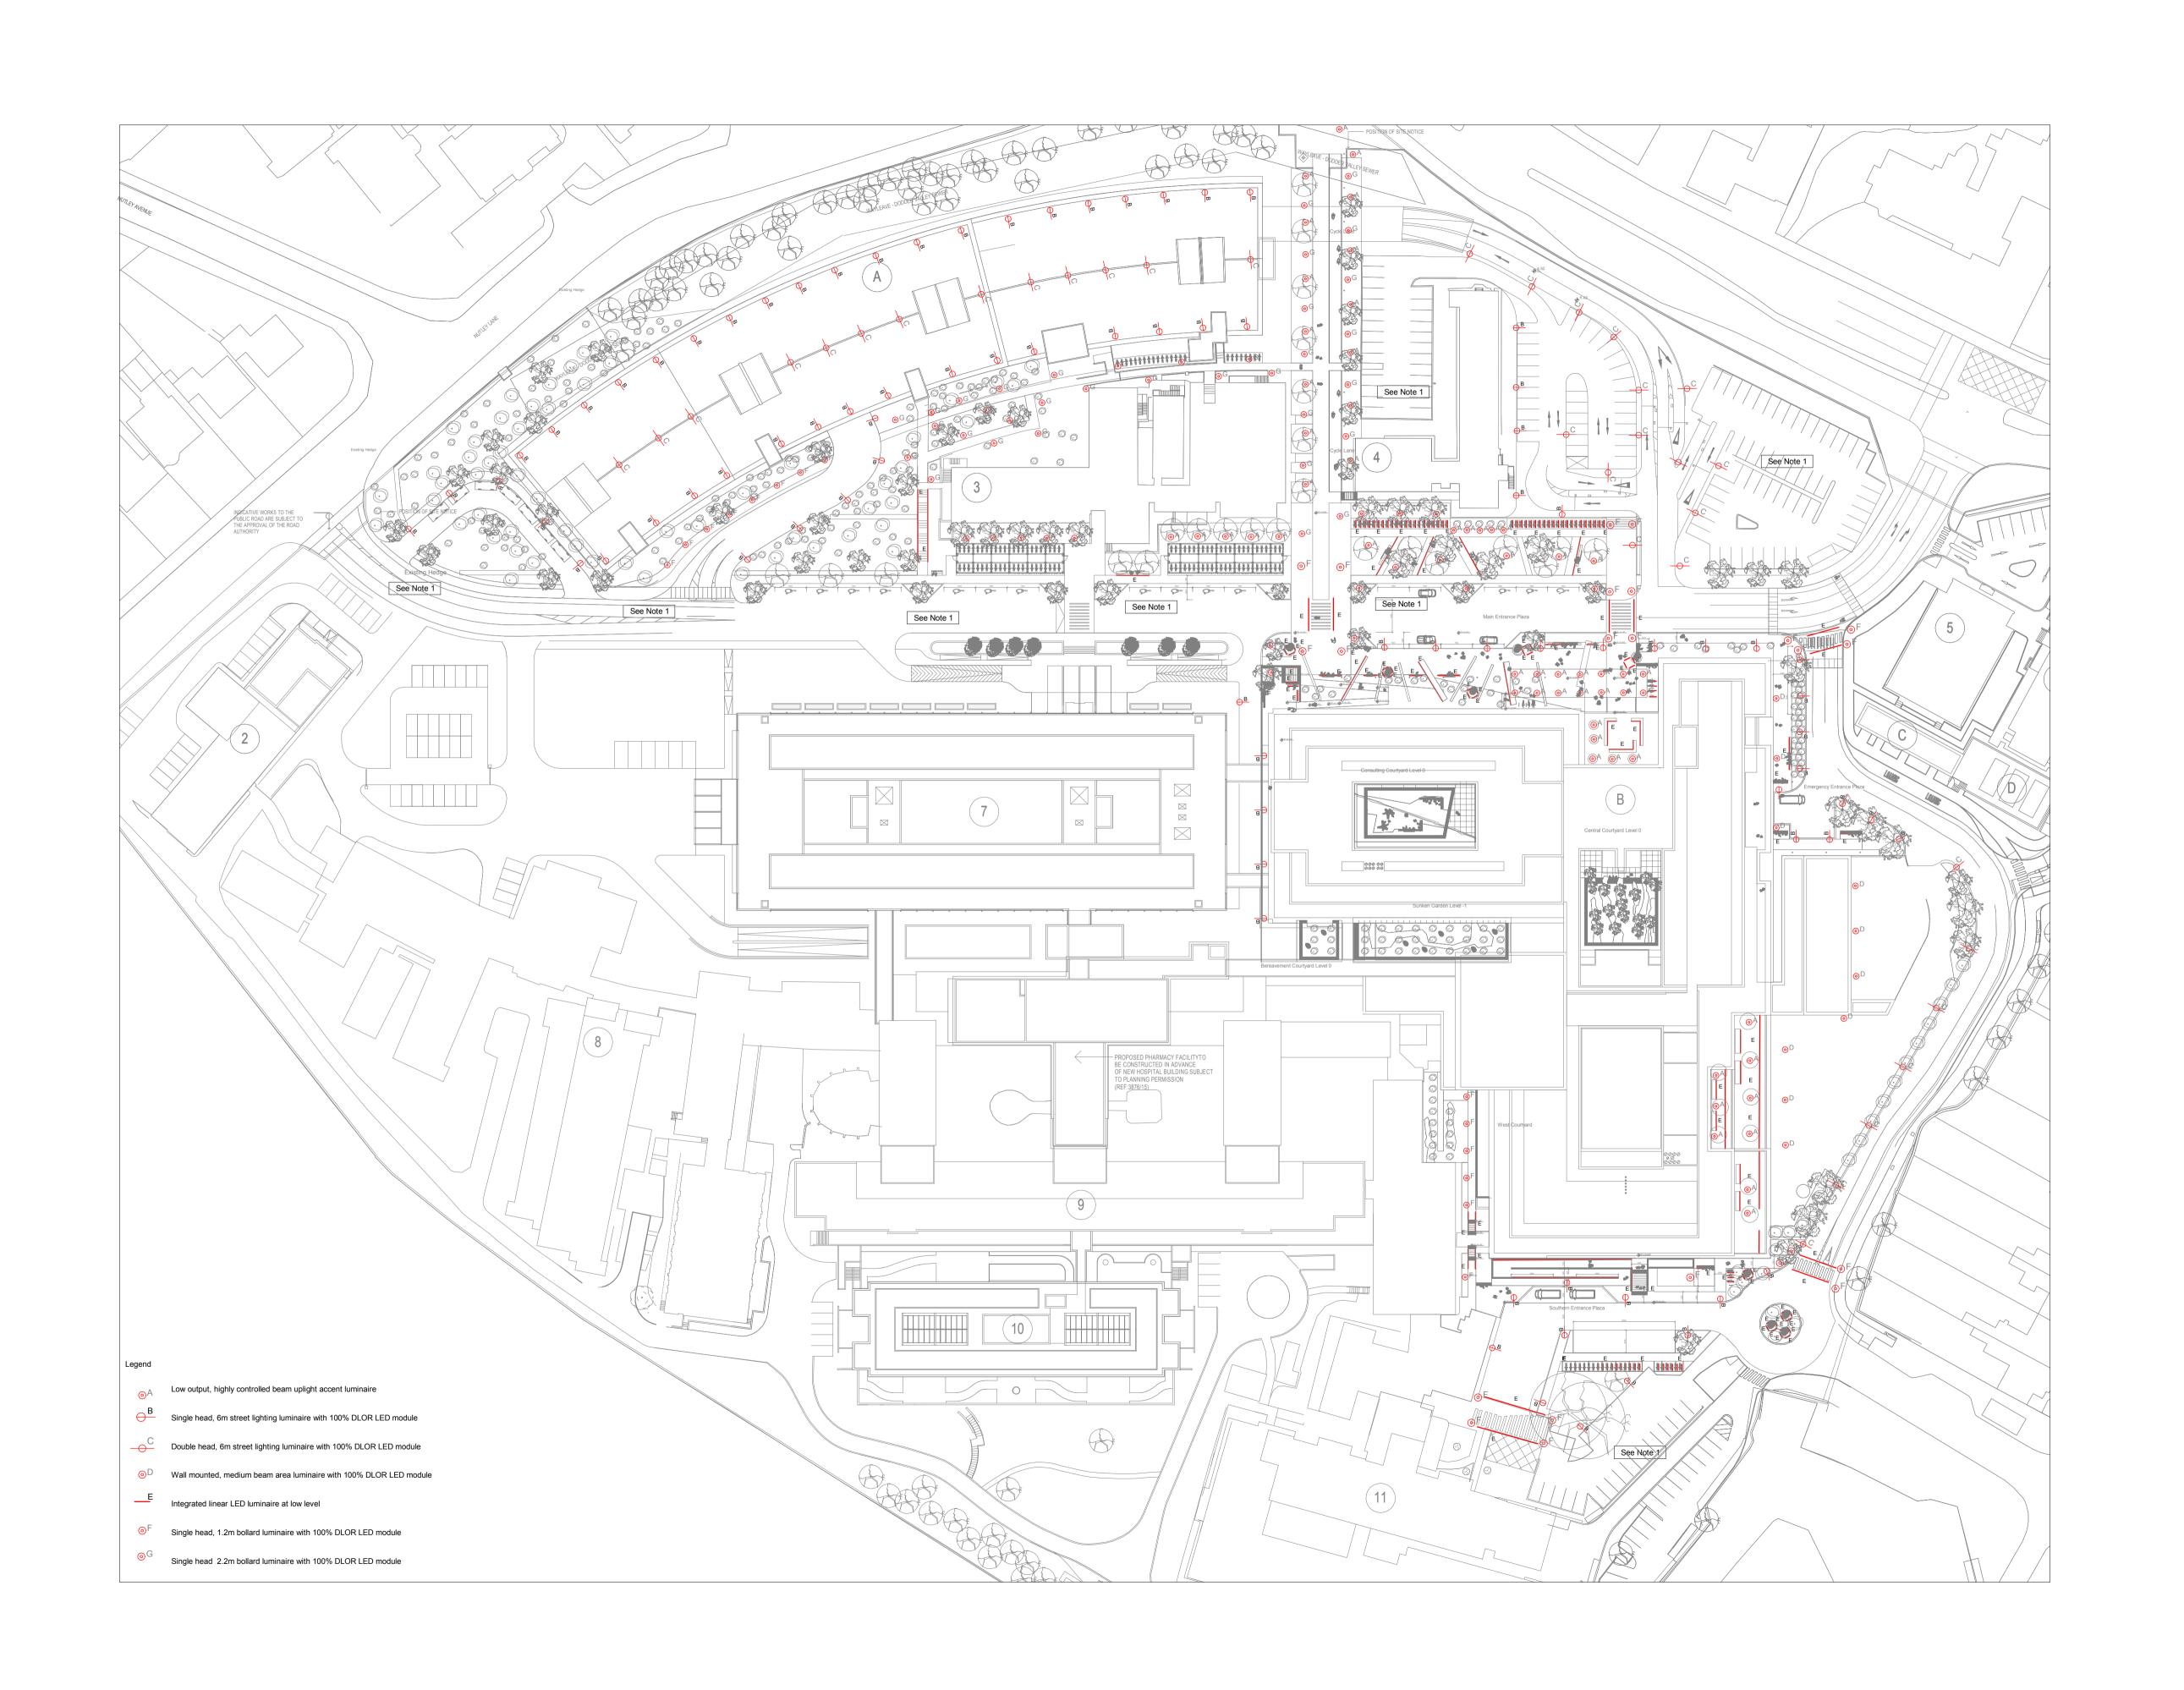

Note 1:
Existing light to be replaced with new lamp type B or C luminaires as required.

| P3       | 10/02/17 | SC | PW   | DM   |  |
|----------|----------|----|------|------|--|
| Planning | Planning |    |      |      |  |
| P2       | 10/05/16 | SC | JD   | DM   |  |
| Planning | Planning |    |      |      |  |
| P1       | 10/12/15 | SK | JD   | SC   |  |
| Planning | Planning |    |      |      |  |
| Rev      | Date     | Ву | Chkd | Appd |  |
|          |          |    |      |      |  |

## ARUP

Arup, 50 Ringsend Road Dublin 4 Tel +353(0)1 233 4455 Fax +353(0)1 668 3169 www.arup.ie

Health Service Executive

The National Maternity Hospital at St Vincent's University Hospital

Electrical Services
External Lighting Layout
Planning Application

Scale at A0 1 : 5000
Role Electrical

Suitability S2 - Issued for information

Arup Job No P3

NMH-ARU-E-DR-PA-1000