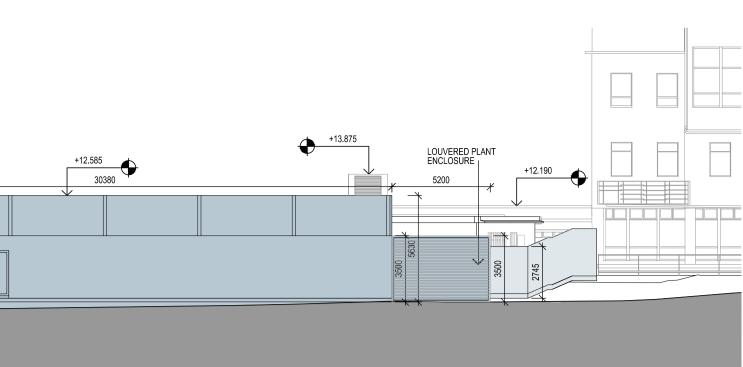

| 2500 | SECTION 1<br>SCALE 1:200                                                                                                                                                                                                                                                                                                                                                                                                                                                                                                                                                                                                                                                                                                                                                                                                                                                                                                                                                                                                                                                                                                                                                                                                                                                                                                                                                                                                                                                                                                                                                                                                                                                                                                                                                                                                                                                                                                                                                                                                                                                                                                                                                                                                                                                                                                                                                                                                                                                                                                                                                                                                                                       |         |
|------|----------------------------------------------------------------------------------------------------------------------------------------------------------------------------------------------------------------------------------------------------------------------------------------------------------------------------------------------------------------------------------------------------------------------------------------------------------------------------------------------------------------------------------------------------------------------------------------------------------------------------------------------------------------------------------------------------------------------------------------------------------------------------------------------------------------------------------------------------------------------------------------------------------------------------------------------------------------------------------------------------------------------------------------------------------------------------------------------------------------------------------------------------------------------------------------------------------------------------------------------------------------------------------------------------------------------------------------------------------------------------------------------------------------------------------------------------------------------------------------------------------------------------------------------------------------------------------------------------------------------------------------------------------------------------------------------------------------------------------------------------------------------------------------------------------------------------------------------------------------------------------------------------------------------------------------------------------------------------------------------------------------------------------------------------------------------------------------------------------------------------------------------------------------------------------------------------------------------------------------------------------------------------------------------------------------------------------------------------------------------------------------------------------------------------------------------------------------------------------------------------------------------------------------------------------------------------------------------------------------------------------------------------------------|---------|
| 9930 | LOUVRED PLANT TEMPORARY ACCOMMODATION TO<br>BE BUILT AS PER MANUFACTURERS +12.585<br>+11.490<br>+11.490<br>+11.490<br>+164<br>                                                                                                                                                                                                                                                                                                                                                                                                                                                                                                                                                                                                                                                                                                                                                                                                                                                                                                                                                                                                                                                                                                                                                                                                                                                                                                                                                                                                                                                                                                                                                                                                                                                                                                                                                                                                                                                                                                                                                                                                                                                                                                                                                                                                                                                                                                                                                                                                                                                                                                                                 | 55940   |
|      | SCALE 1:200                                                                                                                                                                                                                                                                                                                                                                                                                                                                                                                                                                                                                                                                                                                                                                                                                                                                                                                                                                                                                                                                                                                                                                                                                                                                                                                                                                                                                                                                                                                                                                                                                                                                                                                                                                                                                                                                                                                                                                                                                                                                                                                                                                                                                                                                                                                                                                                                                                                                                                                                                                                                                                                    |         |
|      | Image: constrained of the set of                                                                                                                                                                                                                                                                                                                                                                                                                                                                                                                                             |         |
|      | $\frac{1}{1025} + \frac{11.650}{225} + \frac{11.650}{225} + \frac{11.650}{225} + \frac{11.650}{25} + \frac{11.650}{25$ | +12.720 |
|      | REVISION DATE DESCRIPTION   Image:                                                                                                                                                                                                                                                                                                                                                                                                                                                                                                                                                                                                                               | BY<br>  |

|                                                                                            | +12.585            |                        | TEMPORARY ACCOMMODATION<br>BE BUILT AS PER MANUFACTURE<br>SPECIFICATION<br>15485 | TO<br>RS<br>                             |  |  |  |
|--------------------------------------------------------------------------------------------|--------------------|------------------------|----------------------------------------------------------------------------------|------------------------------------------|--|--|--|
|                                                                                            | Ж                  | TEM                    | PORARY CANTEEN                                                                   | K                                        |  |  |  |
| 20<br>+1.490<br>+6.870<br>+6.870<br>+CHICHEN STAFF CHANGING - REFER TO NMH_OCM_A_DR_PA_125 |                    |                        |                                                                                  |                                          |  |  |  |
| THE NATIONAL MATERNITY HOSP<br>AT ST. VINCENT'S UNIVERSITY HO                              | O'Connell Mahon Ar |                        |                                                                                  |                                          |  |  |  |
| HSE<br>DRAWING TITLE                                                                       | SCALE @ A1         | DATE                   | 9 Fitzwilliam Place<br>Dublin 2, Ireland                                         | 1 Lower Cresent<br>Belfast BT7 1NR       |  |  |  |
| TEMPORARY CANTEEN                                                                          | 1:200<br>Drawn by  | FEB 2017<br>CHECKED BY | t +353 1 676 7408<br>f +353 1 676 5634                                           | t +44 28 9066 3291<br>f +44 28 9068 2727 |  |  |  |
| PLANNING APPLICATION                                                                       | SMG                | SM<br>PROJECT NUMBER   | info@oconnellmahon.ie<br>www.oconnellmahon.ie                                    | architects@isherwood-ellis.com           |  |  |  |
| NMH_OCM_A_DR_PA_126                                                                        |                    | 3895                   |                                                                                  |                                          |  |  |  |