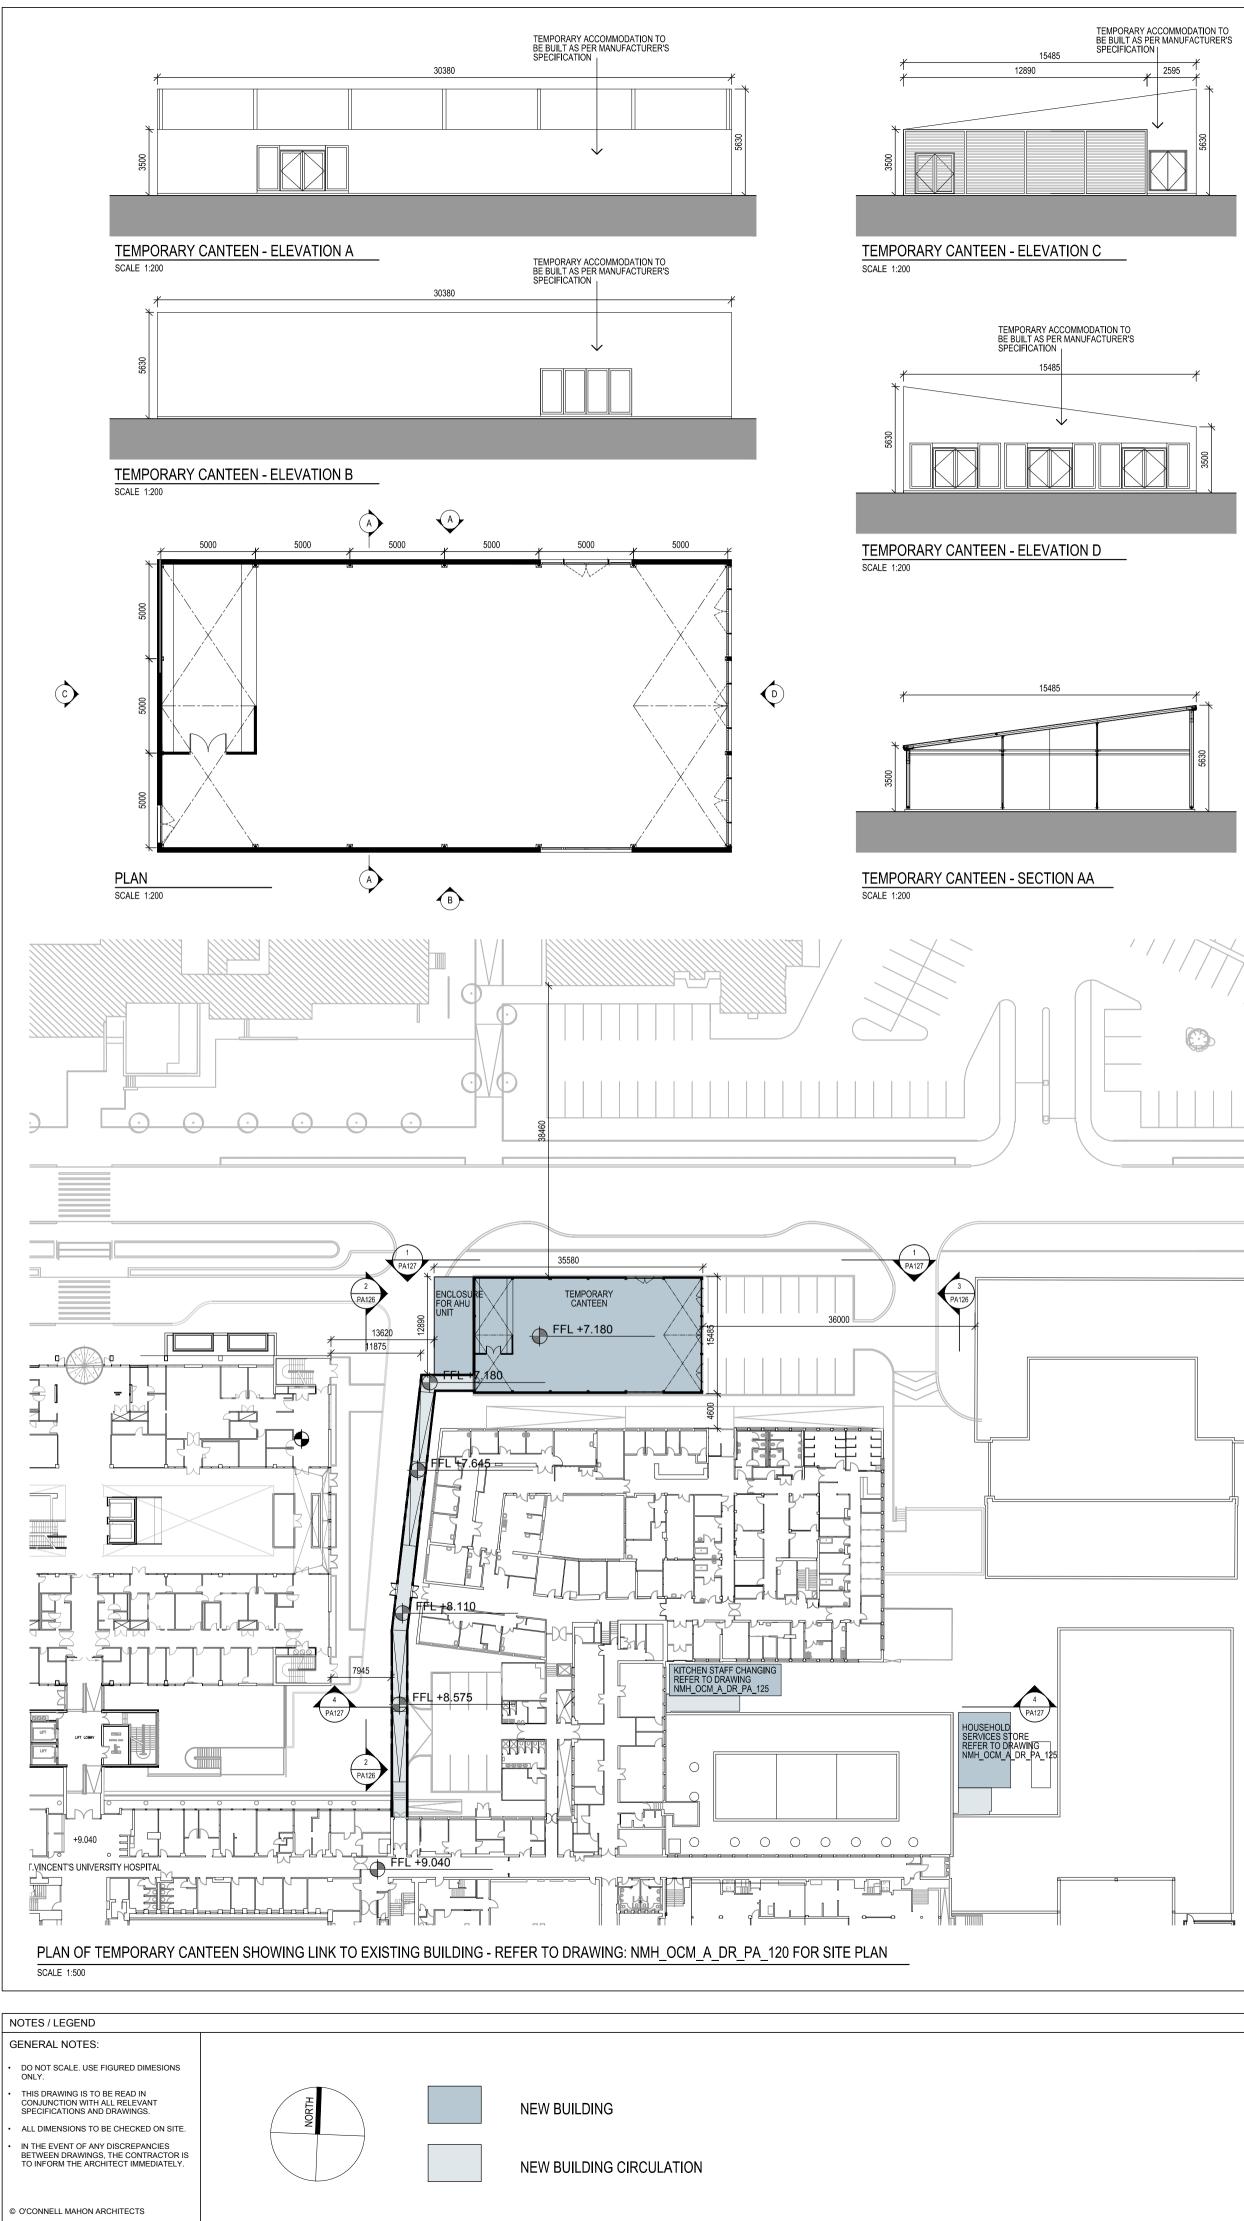

| 2500 | SECTION 1<br>SCALE 1:200                                                                                                                                                                                                                                                                                                                                                                                                                                                                                                                                                                                                                                                                                                                                                                                                                                                                                                                                                                                                                                                                                                                                                                                                                                                                                                                                                                                                                                                                                                                                                                                                                                                                                                                                                                                                                                                                                                                                                                                                                                                                                                                                                                                                                                                                                                                                                                                                                                                                                                                                                                                                                                       |         |
|------|----------------------------------------------------------------------------------------------------------------------------------------------------------------------------------------------------------------------------------------------------------------------------------------------------------------------------------------------------------------------------------------------------------------------------------------------------------------------------------------------------------------------------------------------------------------------------------------------------------------------------------------------------------------------------------------------------------------------------------------------------------------------------------------------------------------------------------------------------------------------------------------------------------------------------------------------------------------------------------------------------------------------------------------------------------------------------------------------------------------------------------------------------------------------------------------------------------------------------------------------------------------------------------------------------------------------------------------------------------------------------------------------------------------------------------------------------------------------------------------------------------------------------------------------------------------------------------------------------------------------------------------------------------------------------------------------------------------------------------------------------------------------------------------------------------------------------------------------------------------------------------------------------------------------------------------------------------------------------------------------------------------------------------------------------------------------------------------------------------------------------------------------------------------------------------------------------------------------------------------------------------------------------------------------------------------------------------------------------------------------------------------------------------------------------------------------------------------------------------------------------------------------------------------------------------------------------------------------------------------------------------------------------------------|---------|
| 9930 | LOUVRED PLANT TEMPORARY ACCOMMODATION TO<br>BE BUILT AS PER MANUFACTURERS +12.585<br>+11.490<br>+11.490<br>+11.490<br>+164<br>                                                                                                                                                                                                                                                                                                                                                                                                                                                                                                                                                                                                                                                                                                                                                                                                                                                                                                                                                                                                                                                                                                                                                                                                                                                                                                                                                                                                                                                                                                                                                                                                                                                                                                                                                                                                                                                                                                                                                                                                                                                                                                                                                                                                                                                                                                                                                                                                                                                                                                                                 | 55940   |
|      | SCALE 1:200                                                                                                                                                                                                                                                                                                                                                                                                                                                                                                                                                                                                                                                                                                                                                                                                                                                                                                                                                                                                                                                                                                                                                                                                                                                                                                                                                                                                                                                                                                                                                                                                                                                                                                                                                                                                                                                                                                                                                                                                                                                                                                                                                                                                                                                                                                                                                                                                                                                                                                                                                                                                                                                    |         |
|      | Image: constrained of the set of                                                                                                                                                                                                                                                                                                                                                                                                                                                                                                                                             |         |
|      | $\frac{1}{1025} + \frac{11.650}{225} + \frac{11.650}{225} + \frac{11.650}{225} + \frac{11.650}{25} + \frac{11.650}{25$ | +12.720 |
|      | REVISION DATE DESCRIPTION   Image:                                                                                                                                                                                                                                                                                                                                                                                                                                                                                                                                                                                                                               | BY<br>  |

|                                                                                            | +12.585            |                        | TEMPORARY ACCOMMODATION<br>BE BUILT AS PER MANUFACTURE<br>SPECIFICATION<br>15485 | TO<br>RS<br>                             |  |  |  |
|--------------------------------------------------------------------------------------------|--------------------|------------------------|----------------------------------------------------------------------------------|------------------------------------------|--|--|--|
|                                                                                            | Ж                  | TEM                    | PORARY CANTEEN                                                                   | K                                        |  |  |  |
| 20<br>+1.490<br>+6.870<br>+6.870<br>+CHICHEN STAFF CHANGING - REFER TO NMH_OCM_A_DR_PA_125 |                    |                        |                                                                                  |                                          |  |  |  |
| THE NATIONAL MATERNITY HOSP<br>AT ST. VINCENT'S UNIVERSITY HO                              | O'Connell Mahon Ar |                        |                                                                                  |                                          |  |  |  |
| HSE<br>DRAWING TITLE                                                                       | SCALE @ A1         | DATE                   | 9 Fitzwilliam Place<br>Dublin 2, Ireland                                         | 1 Lower Cresent<br>Belfast BT7 1NR       |  |  |  |
| TEMPORARY CANTEEN                                                                          | 1:200<br>Drawn by  | FEB 2017<br>CHECKED BY | t +353 1 676 7408<br>f +353 1 676 5634                                           | t +44 28 9066 3291<br>f +44 28 9068 2727 |  |  |  |
| PLANNING APPLICATION                                                                       | SMG                | SM<br>PROJECT NUMBER   | info@oconnellmahon.ie<br>www.oconnellmahon.ie                                    | architects@isherwood-ellis.com           |  |  |  |
| NMH_OCM_A_DR_PA_126                                                                        |                    | 3895                   |                                                                                  |                                          |  |  |  |

+12.215 TEMPORARY ACCOMMODATION TO BE BUILT AS PER MANUFACTURER'S SPECIFICATION

TEMPORARY CANTEEN

+11.490