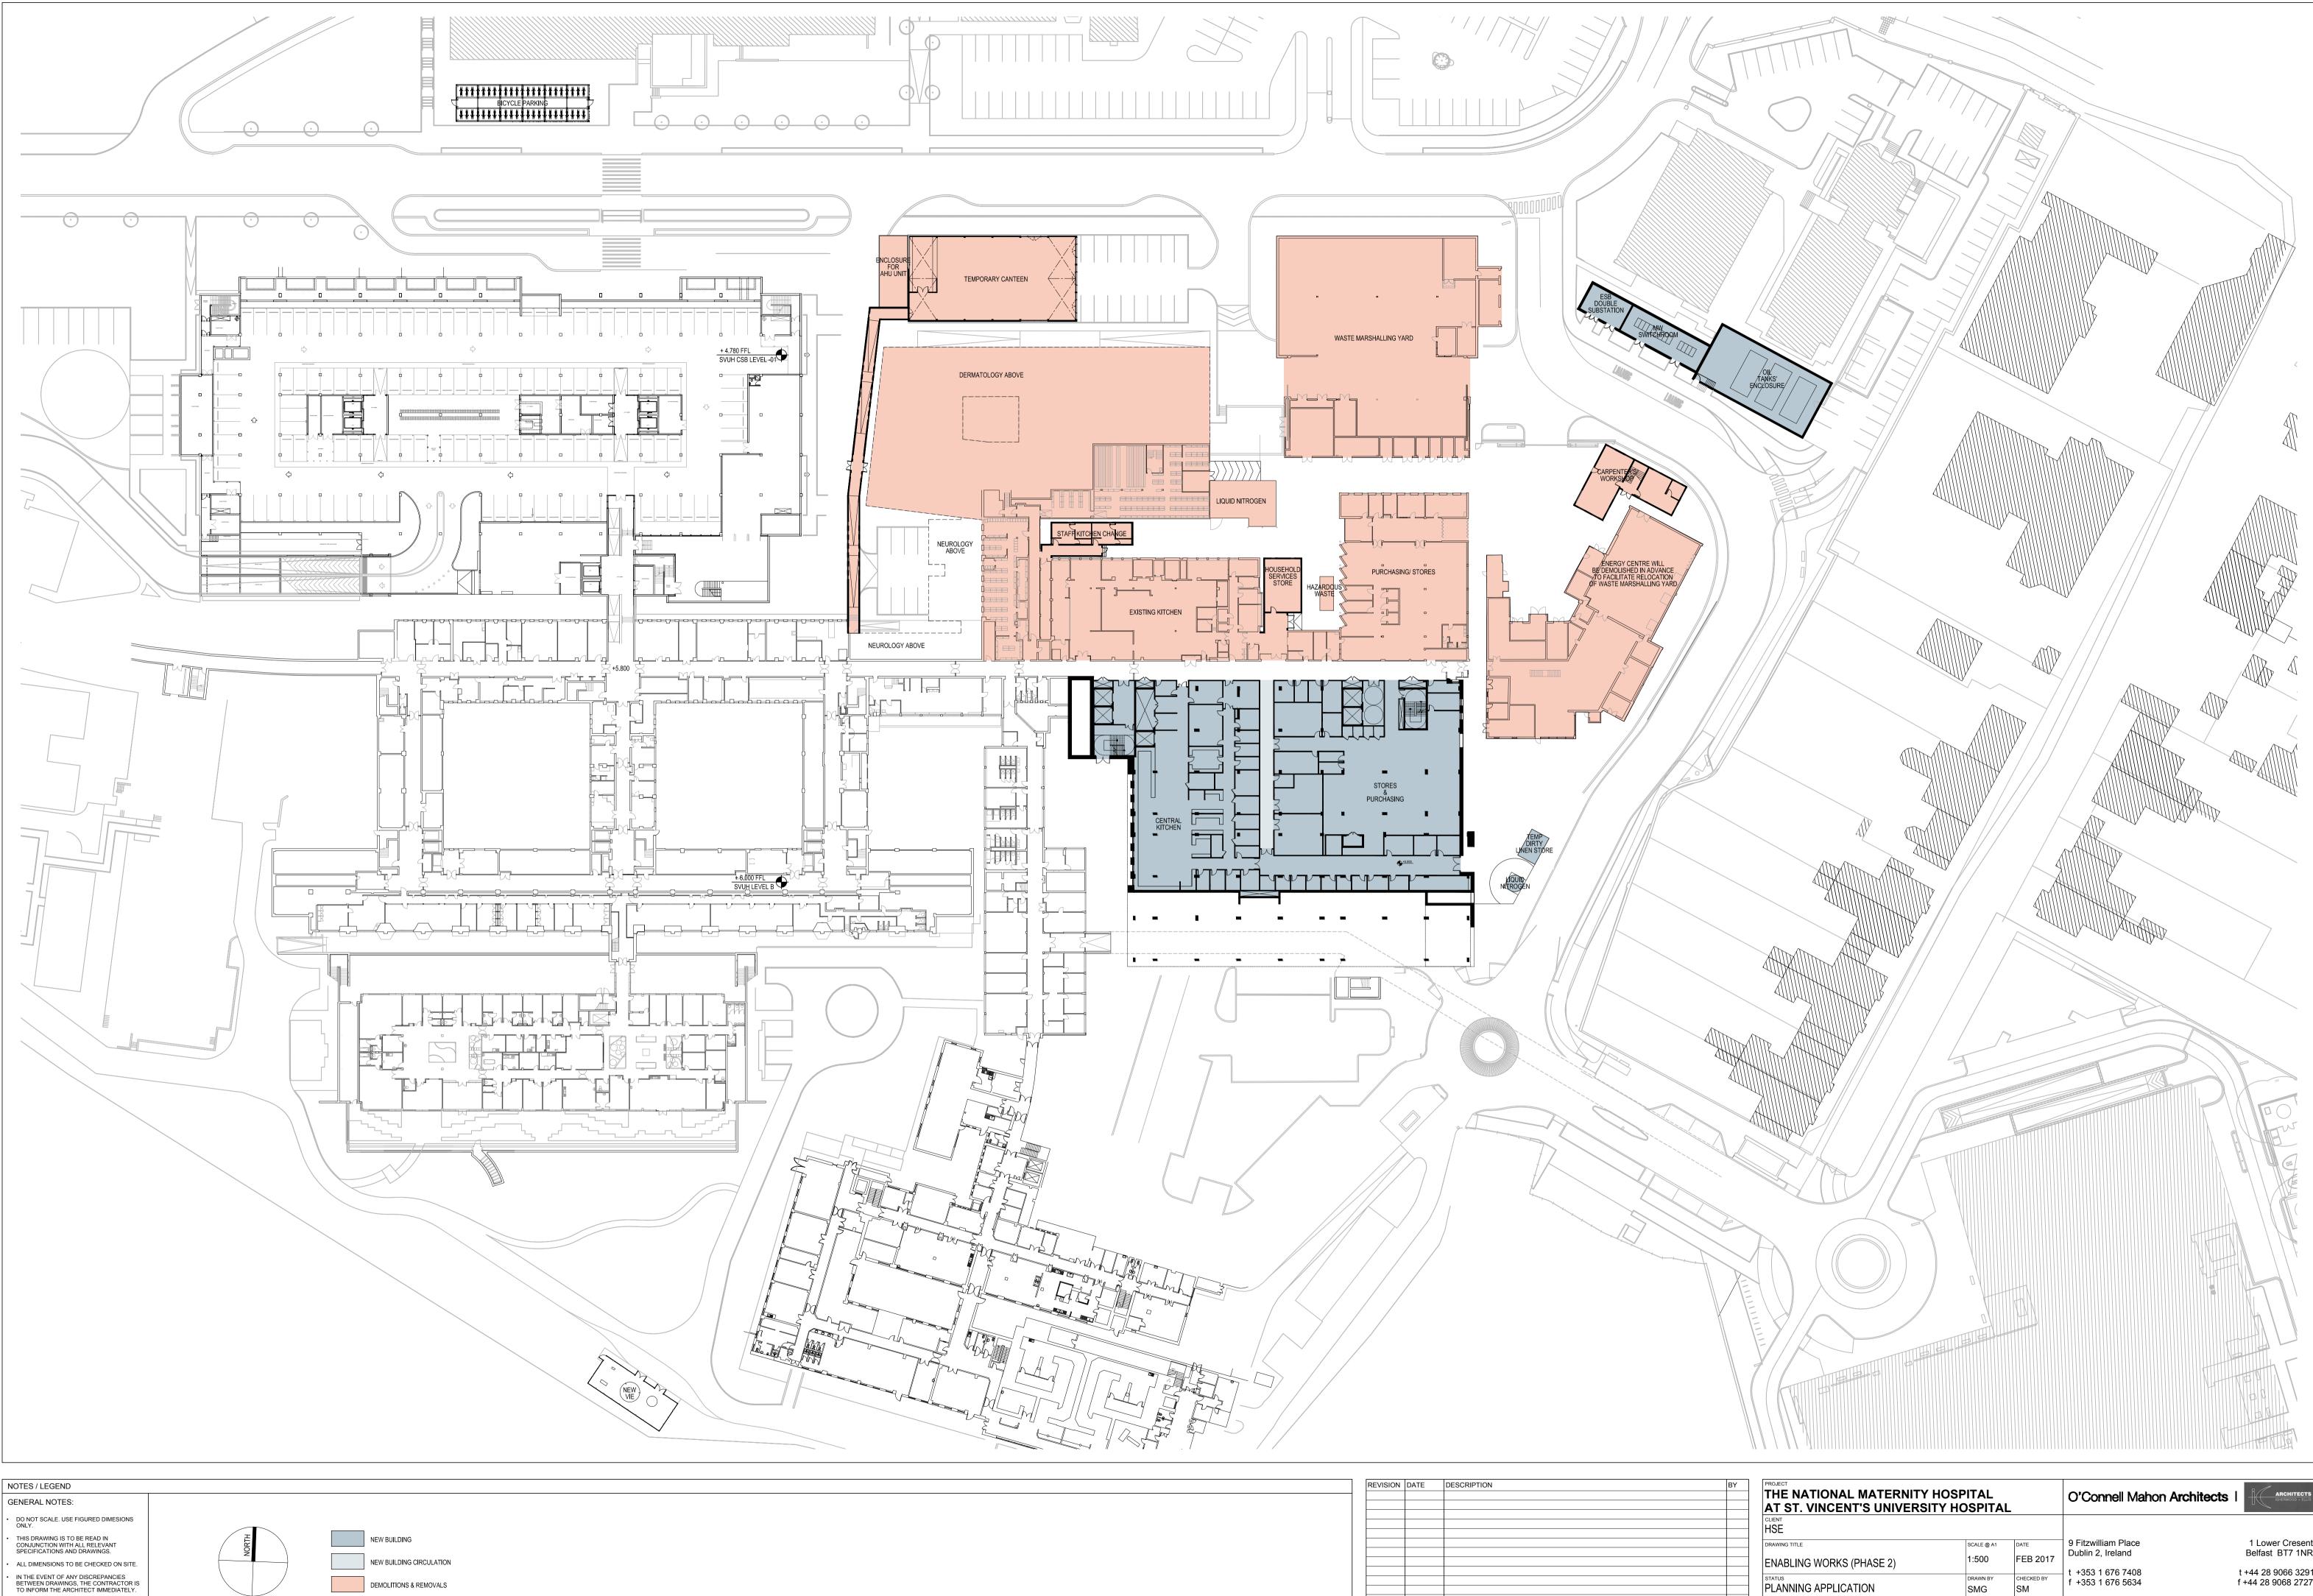

| THE NATIONAL MATERNITY HOSE<br>AT ST. VINCENT'S UNIVERSITY HO | O'Connell Mahon Archited |                |                               |                         |  |
|---------------------------------------------------------------|--------------------------|----------------|-------------------------------|-------------------------|--|
| CLIENT<br>HSE                                                 |                          |                |                               |                         |  |
| DRAWING TITLE                                                 | SCALE @ A1               | DATE           | 9 Fitzwilliam Place           | 1 Lower Cresent         |  |
| ENABLING WORKS (PHASE 2)                                      | 1:500                    | FEB 2017       | Dublin 2, Ireland             | Belfast BT7 1NR         |  |
| STATUS                                                        | DRAWN BY                 | CHECKED BY     | t +353 1 676 7408             | t +44 28 9066 3292      |  |
| PLANNING APPLICATION                                          | SMG                      | SM             | f +353 1 676 5634             | f +44 28 9068 2727      |  |
| DRAWING NUMBER                                                | REVISION                 | PROJECT NUMBER | info@oconnellmahon.ie archite | cts@isherwood-ellis.com |  |
| NMH_OCM_A_DR_PA_121                                           |                          | 3895           | www.oconnellmahon.ie          |                         |  |